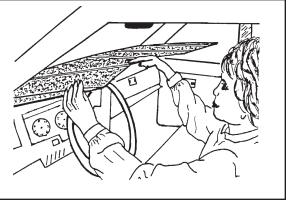

Unfold the Sunshield with the silver side facing outward and place it flat onto the dash area. Then slide it forward until it reaches the bottom of the windshield.

2 With both hands, lift the top of the Sunshield into the windshield area. (Be sure not to bend corners while installing, or damage to the inner insulator may occur.)