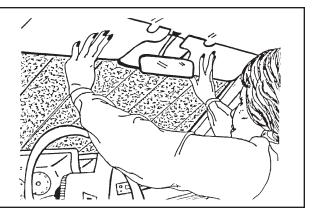

Unfold the Sunshield with the silver side facing outward and place it flat onto the dash area. Then slide it forward until it reaches the bottom of the windshield.

2 With both hands, lift the top of the Sunshield into the windshield area. (Be sure not to bend corners while installing, or damage to the inner insulator may occur.)