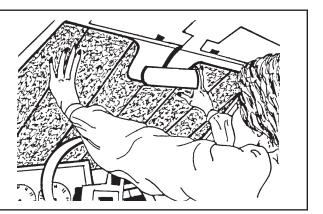

Unfold the Sunshield with the silver side facing outward and place it flat onto the dash area. Then slide it forward until it reaches the bottom of the windshield.

2 With both hands, lift the top of the Sunshield into the windshield area. (Be sure not to bend corners while installing, or damage to the inner insulator may occur.)